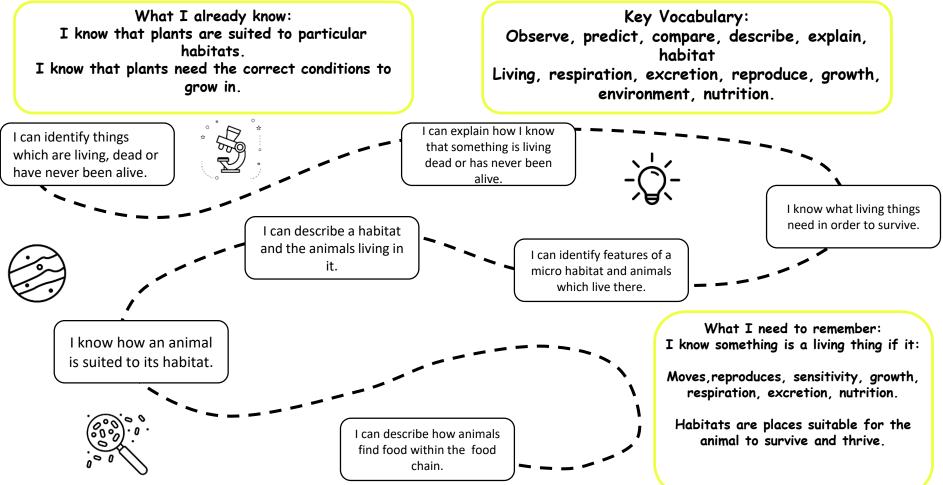

Learning Journey: Spring: Fiction Journey story : Beegu



### YEAR 2 ENGLISH Narrative: Story - Learning Journey: Water Protectors



# YEAR 2 (ENGLISH Instruction Texts: Grandad's Island) - Learning Journey (Spring)



YEAR 2: ENGLISH: 3 Non Fiction- Biography /Explanation Great Women who Made History- Learning Journey (Spring)



### YEAR 2 (ENGLISH Poetry- Fry Bread) - Learning Journey (Spring)



### YEAR 2 (MATHS: Multiplication and Division) - Learning Journey (Spring)



### YEAR 2 - Learning Journey (Spring) Money



## YEAR 2 - Learning Journey (Spring) Length and Height



### YEAR 2 - Learning Journey (Spring) Mass, capacity and temperature.



## YEAR 2 SCIENCE - Learning Journey (Spring) Plants



# YEAR 2 SCIENCE - Learning Journey (Spring) Living things and their Habitats



# YEAR 2 COMPUTING - Learning Journey (Spring 1 Data and Information: Pictograms)



# YEAR 2 COMPUTING - Learning Journey (Spring 2 : Programming A : Robot Algorithms).



### YEAR 2 MUSIC - Learning Journey (Spring : 1. Animals 2: Number)



## YEAR 2 ART AND DESIGN - Learning Journey: Spring: Native American Art



### YEAR 2 What was it like in Alnwick 100 years ago? HISTORY - Learning Journey (Spring 2)



## YEAR 2 GEOGRAPHY Weather- Learning Journey



# YEAR 2 DESIGN TECHNOLOGY - Learning Journey (Spring 1)