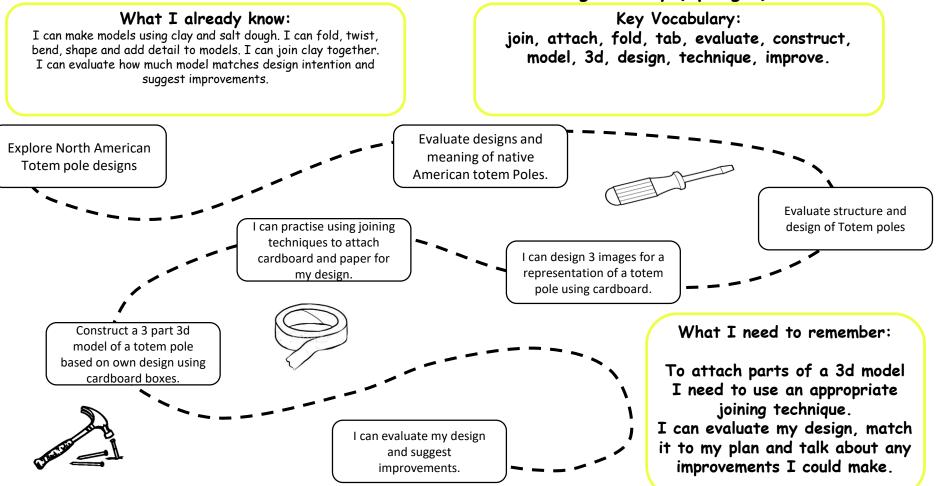

oney



## YEAR 2 - Learning Journey (Spring) Length and Height



### YEAR 2 - Learning Journey (Spring) Mass, capacity and temperature.



## YEAR 2 SCIENCE - Learning Journey (Spring) Plants



# YEAR 2 SCIENCE - Learning Journey (Spring) Living things and their Habitats



# YEAR 2 COMPUTING - Learning Journey (Spring 1 Data and Information: Pictograms)



# YEAR 2 COMPUTING - Learning Journey (Spring 2 : Programming A : Robot Algorithms).



### YEAR 2 MUSIC - Learning Journey (Spring : 1. Animals 2: Number)



## YEAR 2 ART AND DESIGN - Learning Journey: Spring: Native American Art



### YEAR 2 What was it like in Alnwick 100 years ago? HISTORY - Learning Journey (Spring 2)



## YEAR 2 GEOGRAPHY Weather- Learning Journey



# YEAR 2 DESIGN TECHNOLOGY - Learning Journey (Spring 1)