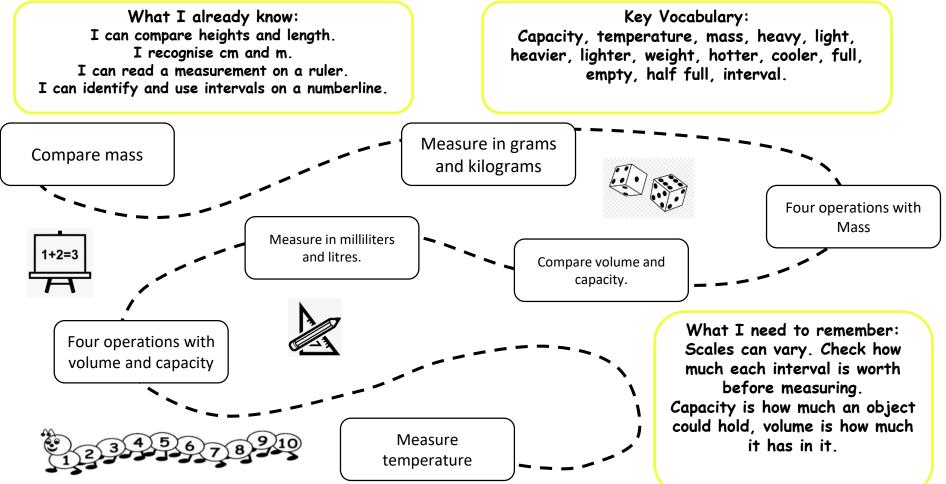

### YEAR 2: ENGLISH: Learning Journey: Spring: Fiction Journey story : Beegu



### YEAR 2 ENGLISH Narrative: Story - Learning Journey: Water Protectors



# YEAR 2 (ENGLISH Instruction Texts: Grandad's Island) - Learning Journey (Spring)



YEAR 2: ENGLISH: 3 Non Fiction- Biography /Explanation Great Women who Made History- Learning Journey (Spring)



### YEAR 2 (ENGLISH Poetry- Fry Bread) - Learning Journey (Spring)



### YEAR 2 (MATHS: Multiplication and Division) - Learning Journey (Spring)



### YEAR 2 - Learning Journey (Spring) Money



## YEAR 2 - Learning Journey (Spring) Length and Height



### YEAR 2 - Learning Journey (Spring) Mass, capacity and temperature.



## YEAR 2 SCIENCE - Learning Journey (Spring) Plants



# YEAR 2 SCIENCE - Learning Journey (Spring) Living things and their Habitats



# YEAR 2 COMPUTING - Learning Journey (Spring 1 Data and Information: Pictograms)



# YEAR 2 COMPUTING - Learning Journey (Spring 2 : Programming A : Robot Algorithms).



### YEAR 2 MUSIC - Learning Journey (Spring : 1. Animals 2: Number)



## YEAR 2 ART AND DESIGN - Learning Journey: Spring: Native American Art



### YEAR 2 What was it like in Alnwick 100 years ago? HISTORY - Learning Journey (Spring 2)



## YEAR 2 GEOGRAPHY Weather- Learning Journey



# YEAR 2 DESIGN TECHNOLOGY - Learning Journey (Spring 1)