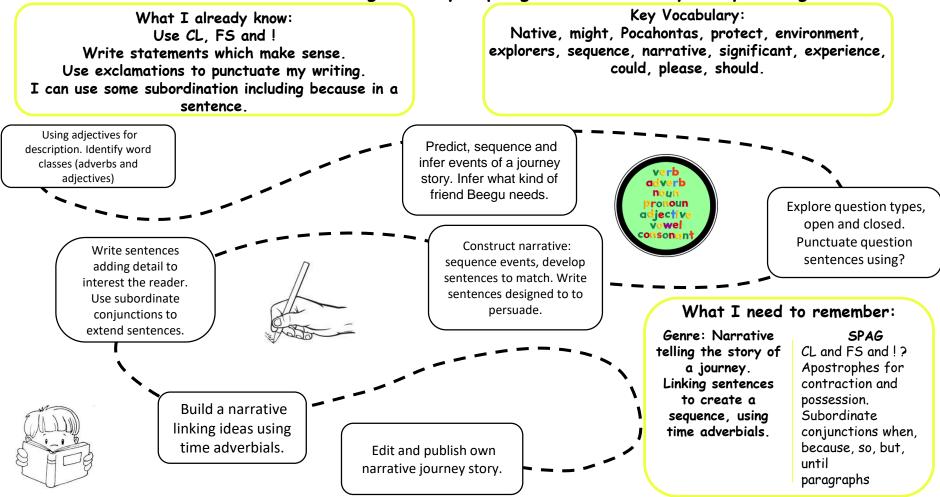

### YEAR 2: ENGLISH: Learning Journey: Spring: Fiction Journey story : Beegu



### YEAR 2 ENGLISH Narrative: Story - Learning Journey: Water Protectors



# YEAR 2 (ENGLISH Instruction Texts: Grandad's Island) - Learning Journey (Spring)



YEAR 2: ENGLISH: 3 Non Fiction- Biography /Explanation Great Women who Made History- Learning Journey (Spring)



### YEAR 2 (ENGLISH Poetry- Fry Bread) - Learning Journey (Spring)



### YEAR 2 (MATHS: Multiplication and Division) - Learning Journey (Spring)



### YEAR 2 - Learning Journey (Spring) Money



## YEAR 2 - Learning Journey (Spring) Length and Height



### YEAR 2 - Learning Journey (Spring) Mass, capacity and temperature.



## YEAR 2 SCIENCE - Learning Journey (Spring) Plants



# YEAR 2 SCIENCE - Learning Journey (Spring) Living things and their Habitats



# YEAR 2 COMPUTING - Learning Journey (Spring 1 Data an