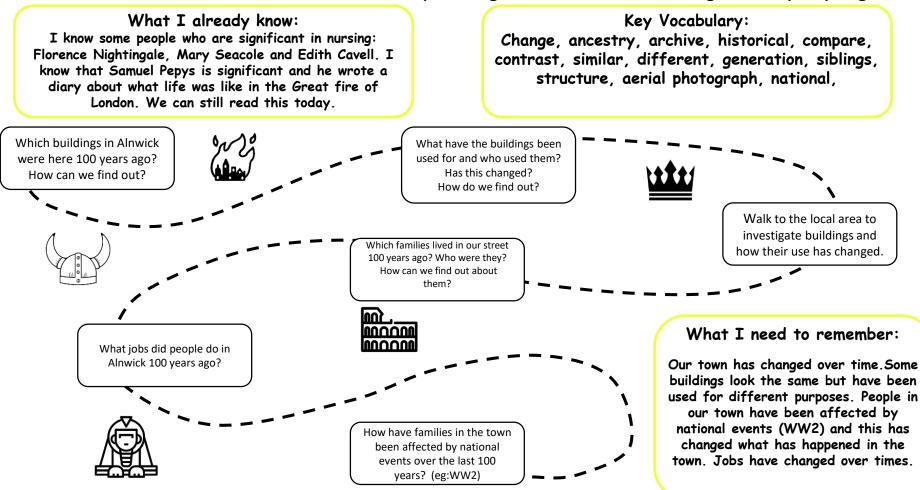

### YEAR 2 What was it like in Alnwick 100 years ago? HISTORY - Learning Journey (Spring 2)