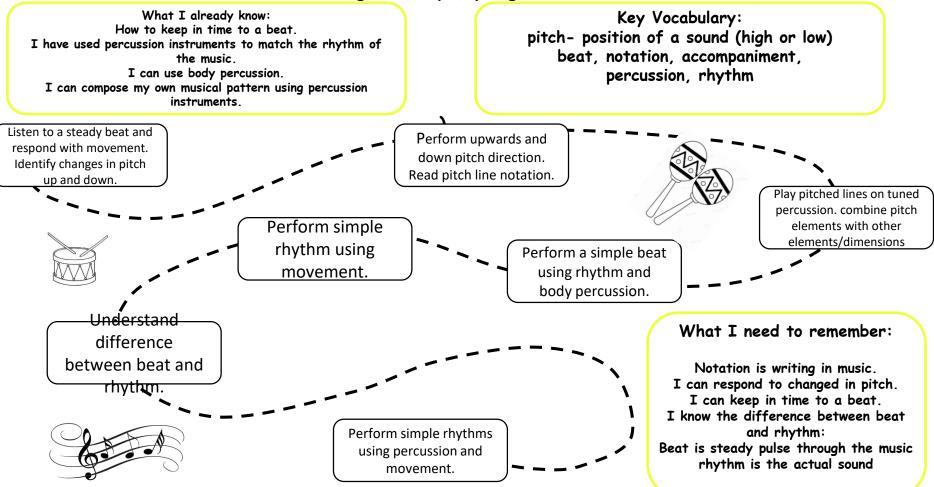

Fiction- Biography /Explanation Great Women who Made History- Learning Journey (Spring)



### YEAR 2 (ENGLISH Poetry- Fry Bread) - Learning Journey (Spring)



### YEAR 2 (MATHS: Multiplication and Division) - Learning Journey (Spring)



### YEAR 2 - Learning Journey (Spring) Money



## YEAR 2 - Learning Journey (Spring) Length and Height



### YEAR 2 - Learning Journey (Spring) Mass, capacity and temperature.



## YEAR 2 SCIENCE - Learning Journey (Spring) Plants



# YEAR 2 SCIENCE - Learning Journey (Spring) Living things and their Habitats



# YEAR 2 COMPUTING - Learning Journey (Spring 1 Data and Information: Pictograms)



# YEAR 2 COMPUTING - Learning Journey (Spring 2 : Programming A : Robot Algorithms).



### YEAR 2 MUSIC - Learning Journey (Spring : 1. Animals 2: Number)



## YEAR 2 ART AND DESIGN - Learning Journey: Spring: Native American Art



### YEAR 2 What was it like in Alnwick 100 years ago? HISTORY - Learning Journey (Spring 2)



## YEAR 2 GEOGRAPHY Weather- Learning Journey



# YEAR 2 DESIGN TECHNOLOGY - Learning Journey (Spring 1)