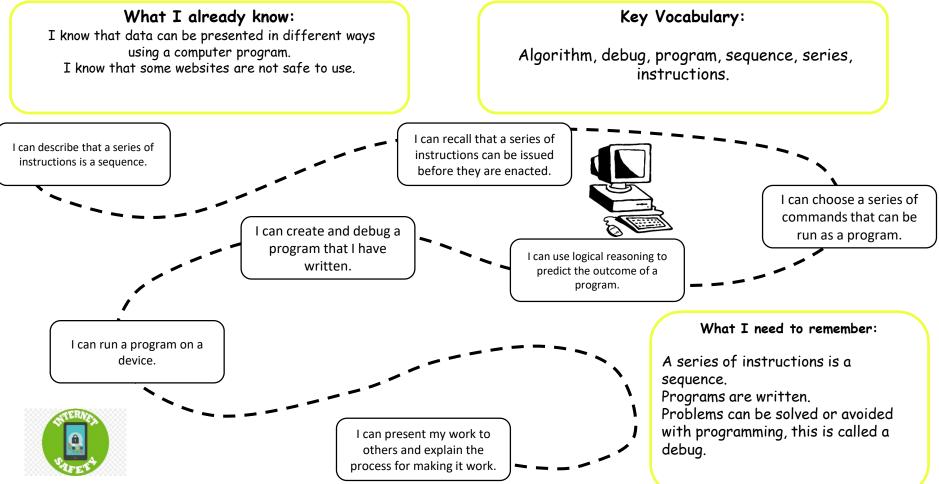

# YEAR 2 COMPUTING - Learning Journey (Spring 2 : Programming A : Robot Algorithms).