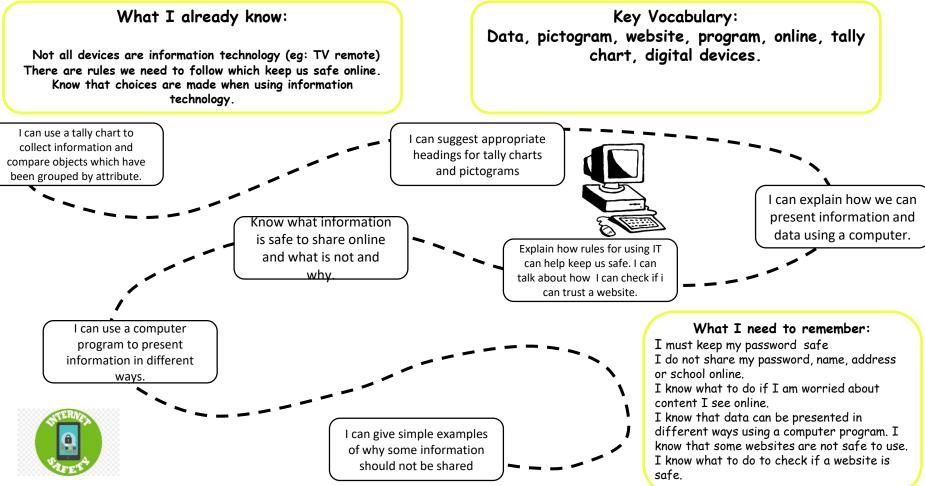

# YEAR 2 COMPUTING - Learning Journey (Spring 1 Data and Information: Pictograms)