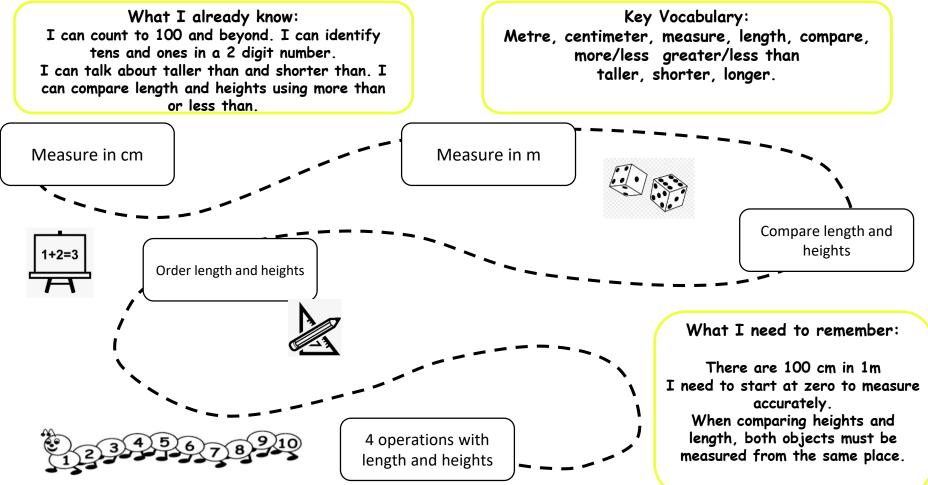

### YEAR 2: ENGLISH: Learning Journey: Spring: Fiction Journey story : Beegu



### YEAR 2 ENGLISH Narrative: Story - Learning Journey: Water Protectors



# YEAR 2 (ENGLISH Instruction Texts: Grandad's Island) - Learning Journey (Spring)



YEAR 2: ENGLISH: 3 Non Fiction- Biography /Explanation Great Women who Made History- Learning Journey (Spring)



### YEAR 2 (ENGLISH Poetry- Fry Bread) - Learning Journey (Spring)



### YEAR 2 (MATHS: Multiplication and Division) - Learning Journey (Spring)



### YEAR 2 - Learning Journey (Spring) Money



## YEAR 2 - Learning Journey (Spring) Length and Height



### YEAR 2 - Learning Journey (Spring) Mass, capacity and temperature.



## YEAR 2 SCIENCE - Learning Journey (Spring) Plants



# YEAR 2 SCIENCE - Learning Journey (Spring) Living things and their Habitats



# YEAR 2 COMPUTING - Learning Journey (Spring 1 Data and Information: Pictograms)



# YEAR 2 COMPUTING - Learning Journey (Spring 2 : Programming A : Robot Algorithms).



### YEAR 2 MUSIC - Learning Journey (Spring : 1. Animals 2: Number)



## YEAR 2 ART AND DESIGN - Learning Journey: Spring: Native American Art



### YEAR 2 What was it like in Alnwick 100 years ago? HISTORY - Learning Journey (Spring 2)



## YEAR 2 GEOGRAPHY Weather- Learning Journey



# YEAR 2 DESIGN TECHNOLOGY - Learning Journey (Spring 1)