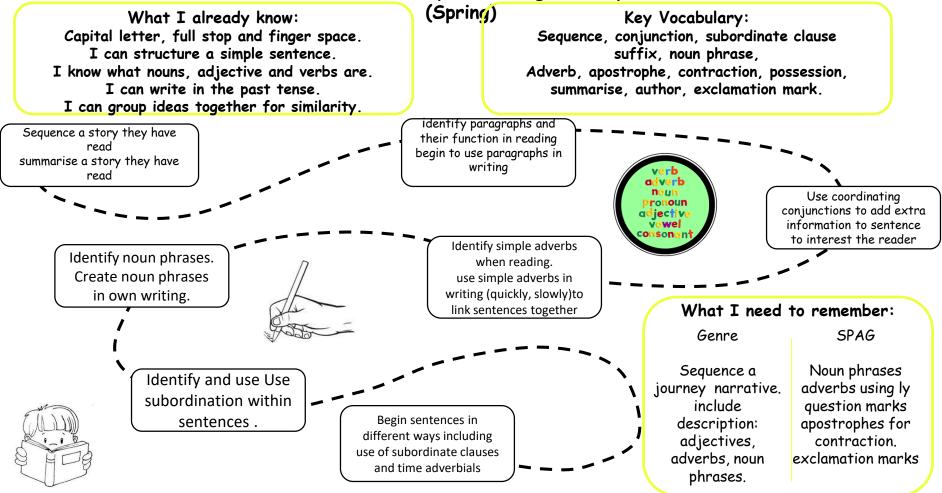

### YEAR 2: ENGLISH: Learning Journey: Spring: Fiction Journey story : Beegu



### YEAR 2 ENGLISH Narrative: Story - Learning Journey: Water Protectors



# YEAR 2 (ENGLISH Instruction Texts: Grandad's Island) - Learning Journey (Spring)



YEAR 2: ENGLISH: 3 Non Fiction- Biography /Explanation Great Women who Made History- Learning Journey (Spring)



### YEAR 2 (ENGLISH Poetry- Fry Bread) - Learning Journey (Spring)



### YEAR 2 (MATHS: Multiplication and Division) - Learning Journey (Spring)



### YEAR 2 - Learning Journey (Spring) Money



## YEAR 2 - Learning Journey (Spring) Length and Height



### YEAR 2 - Learning Journey (Spring) Mass, capacity and temperature.



## YEAR 2 SCIENCE - Learning Journey (Spring) Plants



# YEAR 2 SCIENCE - Learning Journey (Spring) Living things and their Habitats



# YEAR 2 COMPUTING - Learning Journey (Spring 1 Data and Information: Pictograms)



# YEAR 2 COMPUTING - Learning Journey (Spring