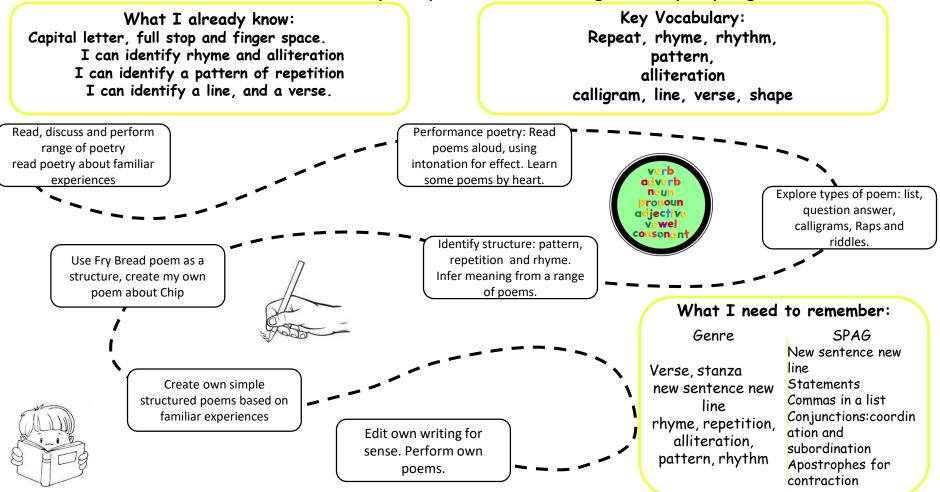

### YEAR 2: ENGLISH: Learning Journey: Spring: Fiction Journey story : Beegu



### YEAR 2 ENGLISH Narrative: Story - Learning Journey: Water Protectors



# YEAR 2 (ENGLISH Instruction Texts: Grandad's Island) - Learning Journey (Spring)



YEAR 2: ENGLISH: 3 Non Fiction- Biography /Explanation Great Women who Made History- Learning Journey (Spring)



### YEAR 2 (ENGLISH Poetry- Fry Bread) - Learning Journey (Spring)



### YEAR 2 (MATHS: Multiplication and Division) - Learning Journey (Spring)



### YEAR 2 - Learning Journey (Spring) Money



## YEAR 2 - Learning Journey (Spring) Length and Height



### YEAR 2 - Learning Journey (Spring) Mass, capacity and temperature.



## YEAR 2 SCIENCE - Learning Journey (Spring) Plants



# YEAR 2 SCIENCE - Learning Journey (Spring) Living things and their Habitats



# YEAR 2 COMPUTING - Learning Journey (Spring 1 Data and Information: Pictograms)



# YEAR 2 COMPUTING - Learning Journey (Spring 2 : Programming A : Robot Algorithms).



### YEAR 2 MUSIC - Learning Journey (Spring : 1. Animals 2: Number)



## YEAR 2 ART AND DESIGN - Learning Journey: Spring: Native American Art



### YEAR 2 What was it like in Alnwick 100 years ago? HISTORY - Learning Journey