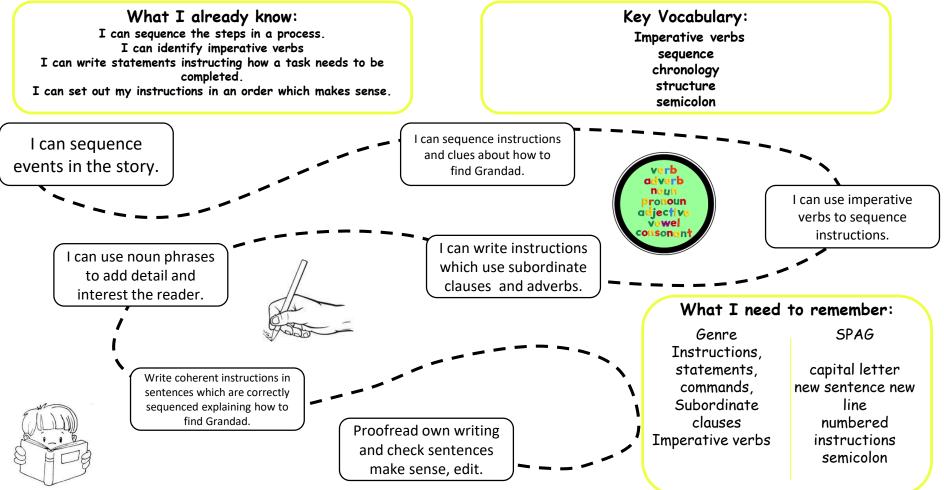

# YEAR 2 (ENGLISH Instruction Texts: Grandad's Island) - Learning Journey (Spring)

YEAR 2: ENGLISH: 3 Non Fiction- Biography /Explanation Great Women who Made History- Learning Journey (Spring)