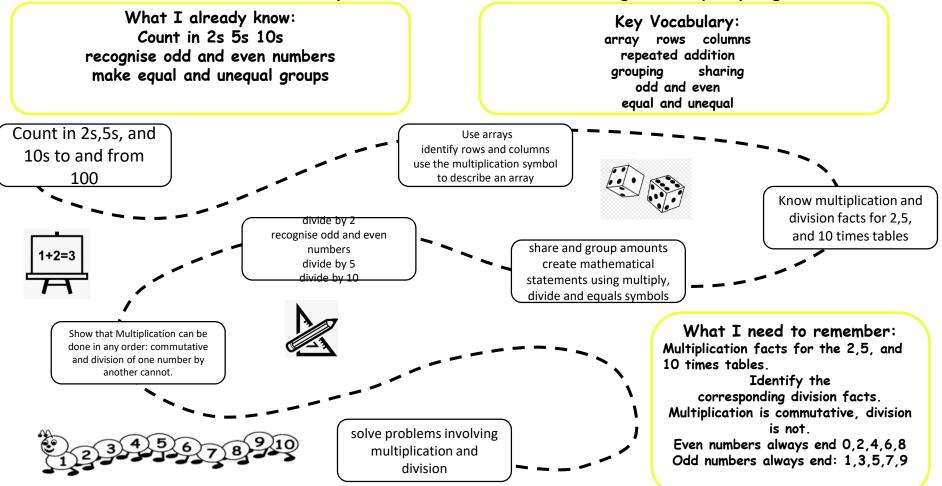

### YEAR 2: ENGLISH: Learning Journey: Spring: Fiction Journey story : Beegu



### YEAR 2 ENGLISH Narrative: Story - Learning Journey: Water Protectors



# YEAR 2 (ENGLISH Instruction Texts: Grandad's Island) - Learning Journey (Spring)



YEAR 2: ENGLISH: 3 Non Fiction- Biography /Explanation Great Women who Made History- Learning Journey (Spring)



### YEAR 2 (ENGLISH Poetry- Fry Bread) - Learning Journey (Spring)



### YEAR 2 (MATHS: Multiplication and Division) - Learning Journey (Spring)



### YEAR 2 - Learning Journey (Spring) Money



## YEAR 2 - Learning Journey (Spring) Length and Height



### YEAR 2 - Learning Journey (Spring) Mass, capacity and temperature.



## YEAR 2 SCIENCE - Learning Journey (Spring) Plants



# YEAR 2 SCIENCE - Learning Journey (Spring) Living things and their Habitats



# YEAR 2 COMPUTING - Learning Journey (Spring 1 Data and Information: Pictograms)



# YEAR 2 COMPUTING - Learning Journey (Spring 2 : Programming A : Robot Algorithms).



### YEAR 2 MUSIC - Learning Journey (Spring : 1. Animals 2: Number)



## YEAR 2 ART AND DESIGN - Learning Journey: Spring: Native American Art



### YEAR 2 What was it like in Alnwick 100 years ago? HISTORY - Learning Journey (Spring 2)



## YEAR 2 GEOGRAPHY Weather- Learning Journey



# YEAR 2 DESIGN