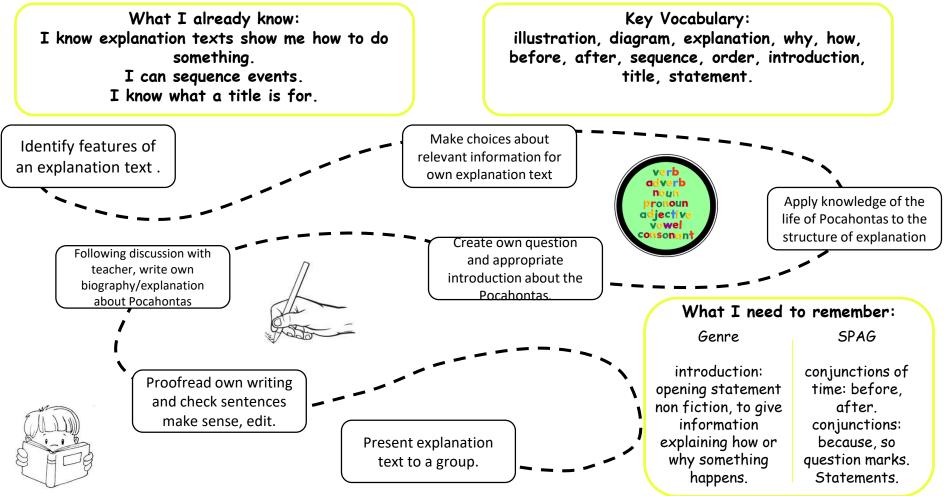

# YEAR 2 (ENGLISH Instruction Texts: Grandad's Island) - Learning Journey (Spring)

YEAR 2: ENGLISH: 3 Non Fiction- Biography /Explanation Great Women who Made History- Learning Journey (Spring)