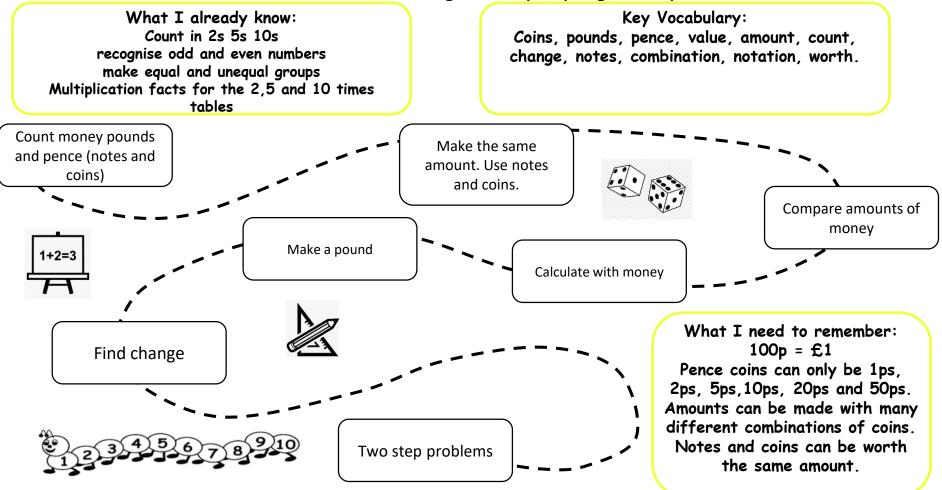

### YEAR 2: ENGLISH: Learning Journey: Spring: Fiction Journey story : Beegu



### YEAR 2 ENGLISH Narrative: Story - Learning Journey: Water Protectors



# YEAR 2 (ENGLISH Instruction Texts: Grandad's Island) - Learning Journey (Spring)



YEAR 2: ENGLISH: 3 Non Fiction- Biography /Explanation Great Women who Made History- Learning Journey (Spring)



### YEAR 2 (ENGLISH Poetry- Fry Bread) - Learning Journey (Spring)



### YEAR 2 (MATHS: Multiplication and Division) - Learning Journey (Spring)



### YEAR 2 - Learning Journey (Spring) Money



## YEAR 2 - Learning Journey (Spring) Length and Height



### YEAR 2 - Learning Journey (Spring) Mass, capacity and temperature.



## YEAR 2 SCIENCE - Learning Journey (Spring) Plants



# YEAR 2 SCIENCE - Learning Journey (Spring) Living things and their Habitats



# YEAR 2 COMPUTING - Learning Journey (Spring 1 Data and Information: Pictograms)



# YEAR 2 COMPUTING - Learning Journey (Spring 2 : Programming A : Robot Algorithms).



### YEAR 2 MUSIC - Learning Journey (Spring : 1. Animals 2: Number)



## YEAR 2 ART AND DESIGN - Learning Journey: Spring: Native American Art



### YEAR 2 What was it like in Alnwick 100 years ago? HISTORY - Learning Journey (Spring 2)



## YEAR 2 GEOGRAPHY Weather- Learning Journey



# YEAR 2 DESIGN TECHNOLOGY - Learning Journey (Spring 1)