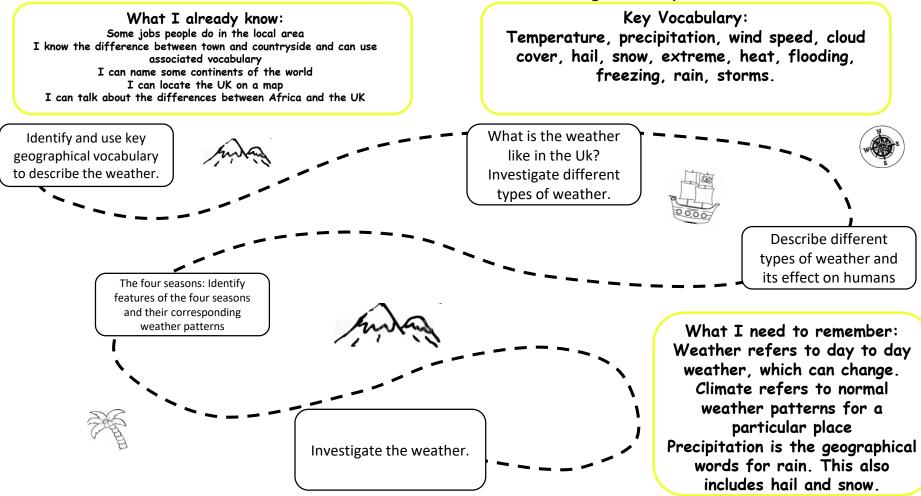

Journey (Spring)



### YEAR 2 - Learning Journey (Spring) Money



## YEAR 2 - Learning Journey (Spring) Length and Height



### YEAR 2 - Learning Journey (Spring) Mass, capacity and temperature.



## YEAR 2 SCIENCE - Learning Journey (Spring) Plants



# YEAR 2 SCIENCE - Learning Journey (Spring) Living things and their Habitats



# YEAR 2 COMPUTING - Learning Journey (Spring 1 Data and Information: Pictograms)



# YEAR 2 COMPUTING - Learning Journey (Spring 2 : Programming A : Robot Algorithms).



### YEAR 2 MUSIC - Learning Journey (Spring : 1. Animals 2: Number)



## YEAR 2 ART AND DESIGN - Learning Journey: Spring: Native American Art



### YEAR 2 What was it like in Alnwick 100 years ago? HISTORY - Learning Journey (Spring 2)



## YEAR 2 GEOGRAPHY Weather- Learning Journey



# YEAR 2 DESIGN TECHNOLOGY - Learning Journey (Spring 1)