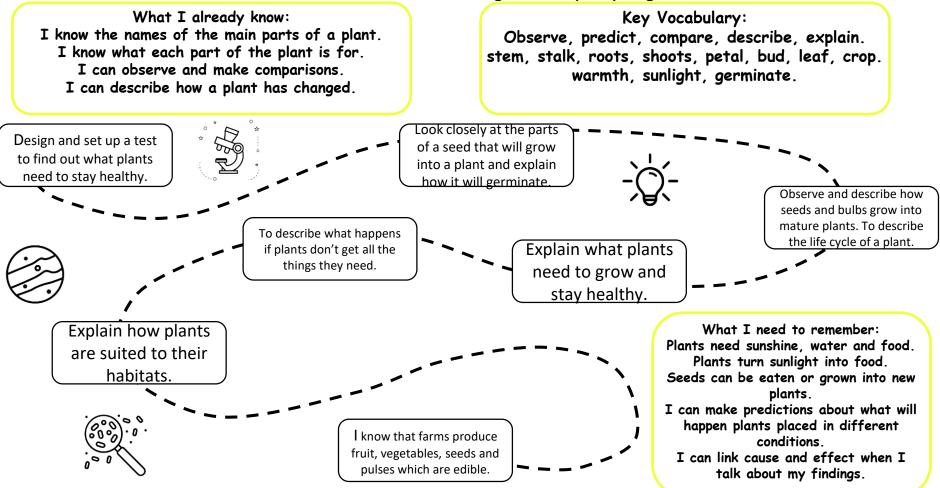

### YEAR 2: ENGLISH: Learning Journey: Spring: Fiction Journey story : Beegu



### YEAR 2 ENGLISH Narrative: Story - Learning Journey: Water Protectors



# YEAR 2 (ENGLISH Instruction Texts: Grandad's Island) - Learning Journey (Spring)



YEAR 2: ENGLISH: 3 Non Fiction- Biography /Explanation Great Women who Made History- Learning Journey (Spring)



### YEAR 2 (ENGLISH Poetry- Fry Bread) - Learning Journey (Spring)



### YEAR 2 (MATHS: Multiplication and Division) - Learning Journey (Spring)



### YEAR 2 - Learning Journey (Spring) Money



## YEAR 2 - Learning Journey (Spring) Length and Height



### YEAR 2 - Learning Journey (Spring) Mass, capacity and temperature.



## YEAR 2 SCIENCE - Learning Journey (Spring) Plants



# YEAR 2 SCIENCE - Learning Journey (Spring) Living things and their Habitats



# YEAR 2 COMPUTING - Learning Journey (Spring 1 Data and Information: Pictograms)



# YEAR 2 COMPUTING - Learning Journey (Spring 2 : Programming A : Robot Algorithms).



### YEAR 2 MUSIC - Learning Journey (Spring : 1. Animals 2: Number)



## YEAR 2 ART AND DESIGN - Learning Journey: Spring: Native American Art



### YEAR 2 What was it like in Alnwick 100 years ago? HISTORY - Learning Journey (Spring 2)



## YEAR 2 GEOGRAPHY Weather- Learning Journey



# YEAR 2 DESIGN TECHNOLOGY - Learning Journey (Spring 1)